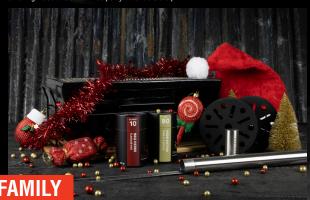

ontents: BBQ Flavour table grill, YAKINIKU® BBQ skewers 1.0mm, BBQ Flavour Quick-koko briquettes, EldurApi® 10 Classic BBQ herbs, EldurApi® 80 Herb butter, marshmellows and a recipe for smores.

Suggested contents: Een YAKINIKU® Shichirin, BBQ Flavour Quick-koko briggetten, EldurApi® 13 Fish herbs, EldurApi® 41 Chicken bouillon en EldurApi® 71 Sweet BBQ glaze en een YAKINIKU® waaier.