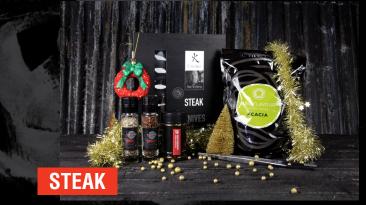

The Cookbook Japanese Grill - The magic of YAKINIKU® - Vegetable, EldurApi® 40 Veggie bouillon, EldurApi® 51 Sumac mix and EldurApi® 53 Hummus mix.

ontents: EldurApi® steak knives, EldurApi® 16 Meatmarinade, YAKINIKU® Japanese smoked salt, YAKINIKU® Japanese Szechuan pepper, YAKINIKU® tweezers, BBQ Flavour smoking wood and a steak recipe by Peter de Clerco.