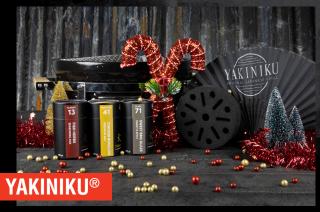

ontents: BBQ Flavour table grill, YAKINIKU® BBQ skewers 1.0mm, BBQ Flavour Quick-koko briquettes, EldurApi® 10 Classic BBQ herbs, EldurApi® 80 Herb butter, marshmellows and a recipe for smores.

Suggested contents: Een YAKINIKU® Shichirin, BBQ Flavour Quick-koko briggetten, EldurApi® 13 Fish herbs, EldurApi® 41 Chicken bouillon en EldurApi® 71 Sweet BBQ glaze en een YAKINIKU® waaier.