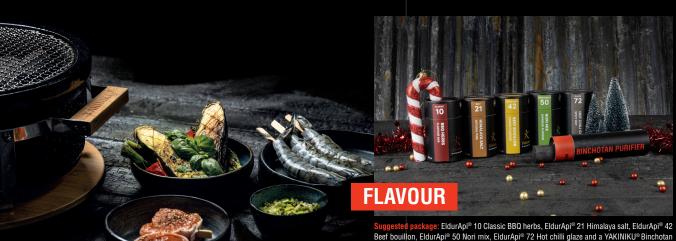

ontents: BBQ Flavour table grill, YAKINIKU® BBQ skewers 1.0mm, BBQ Flavour Quick-koko briquettes, EldurApi® 10 Classic BBQ herbs, EldurApi® 80 Herb butter, marshmellows and a recipe for smores.

Suggested contents: Een YAKINIKU® Shichirin, BBQ Flavour Quick-koko briggetten, EldurApi® 13 Fish herbs, EldurApi® 41 Chicken bouillon en EldurApi® 71 Sweet BBQ glaze en een YAKINIKU® waaier.