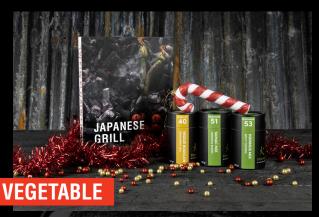

The Cookbook Japanese Grill - The magic of YAKINIKU® - Vegetable, EldurApi® 40 Veggie bouillon, EldurApi® 51 Sumac mix and EldurApi® 53 Hummus mix.

ontents: EldurApi® steak knives, EldurApi® 16 Meatmarinade, YAKINIKU® Japanese smoked salt, YAKINIKU® Japanese Szechuan pepper, YAKINIKU® tweezers, BBQ Flavour smoking wood and a steak recipe by Peter de Clerco.