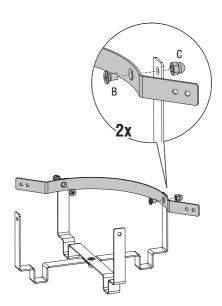

#### **BEFORE YOU START ASSEMBLING**

Assemble the Shichirin on a stable surface (such as a table or floor) to avoid damaging the product.

Please take the time to read the safety tips carefully.

If you have any questions regarding the assembly of the Shichirin, please contact the YAKINIKU® head office.

Always lift the Shichirin by the handles. After use, the ceramic may still be hot.

Always place the Shichirin on the bamboo plank to protect the surface beneath it from burning.