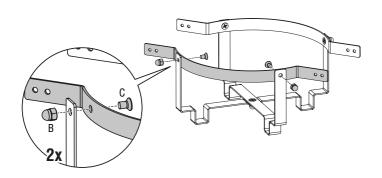

#### **BEFORE YOU START ASSEMBLING**

Assemble the Shichirin on a stable surface (such as a table or floor) to avoid damaging the product.

Please take the time to read the safety tips carefully.

If you have any questions regarding the assembly of the Shichirin, please contact the YAKINIKU® head office.

Always lift the Shichirin by the handles. After use, the ceramic may still be hot.

Always place the Shichirin on the bamboo plank to protect the surface beneath it from burning.