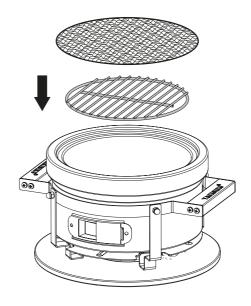

are protected by © copyright and all rights are reserved in any medium and in any form of reproduction worldwide. Any use of these materials, including reproduction, modification, distribution or republication, without the prior written consent of YAKINIKU® B.V. is strictly prohibited. YAKINIKU®, including the YAKINIKU® logo, are trademarks and/or registered trademarks of YAKINIKU® B.V. in the Netherlands and other countries worldwide. All rights reserved worldwide. Warning: The unauthorised reproduction or distribution of this copyrighted work is illegal. Criminal copyright infringement, including infringement without monetary gain, is investigated and is punishable by up to five years in federal prison and a fine of €350,000.



# SHICHRIN MINI ROUND

Art. no. 800720

























YAKINIKU® B.V.
LANGE REKSESTRAAT 19B
4538 AZ TERNEUZEN
THE NETHERLANDS
+31 (0)88 688 0600
YAKINIKUGRILL.COM