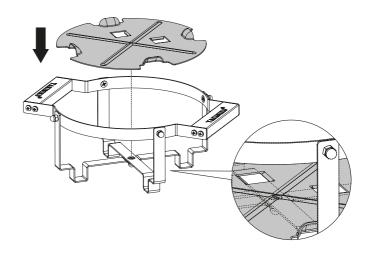

#### **BEFORE YOU START ASSEMBLING**

Assemble the Shichirin on a stable surface (such as a table or floor) to avoid damaging the product.

Please take the time to read the safety tips carefully.

If you have any questions regarding the assembly of the Shichirin, please contact the YAKINIKU® head office.

Always lift the Shichirin by the handles. After use, the ceramic may still be hot.

Always place the Shichirin on the bamboo plank to protect the surface beneath it from burning.