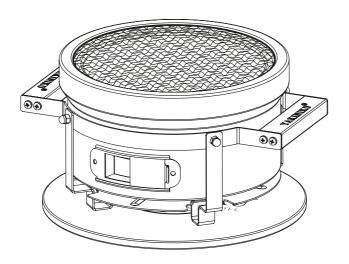

# SHICHRIN MINI ROUND

Art. no. 800720

YAKINIKU® B.V.
LANGE REKSESTRAAT 19B
4538 AZ TERNEUZEN
THE NETHERLANDS
+31 (0)88 688 0600
YAKINIKUGRILL.COM