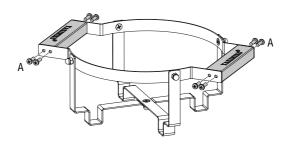

#### **BEFORE YOU START ASSEMBLING**

Assemble the Shichirin on a stable surface (such as a table or floor) to avoid damaging the product.

Please take the time to read the safety tips carefully.

If you have any questions regarding the assembly of the Shichirin, please contact the YAKINIKU® head office.

Always lift the Shichirin by the handles. After use, the ceramic may still be hot.

Always place the Shichirin on the bamboo plank to protect the surface beneath it from burning.