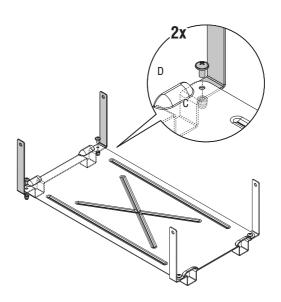

#### **BEFORE YOU START ASSEMBLING**

Assemble the Shichirin on a stable surface (such as a table or floor) to avoid damaging the product.

Please take the time to read the safety tips carefully.

If you have any questions regarding the assembly of the Shichirin, please contact the YAKINIKU® head office.

Always lift the Shichirin by the handles. After use, the ceramic may still be hot.

Always place the Shichirin on the bamboo plank to protect the surface beneath it from burning.