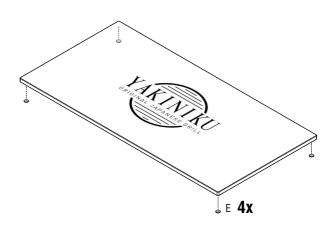

Always lift the Shichirin by the handles. After use, the ceramic may still be hot.

Always place the Shichirin on the bamboo plank to protect the surface beneath it from burning.