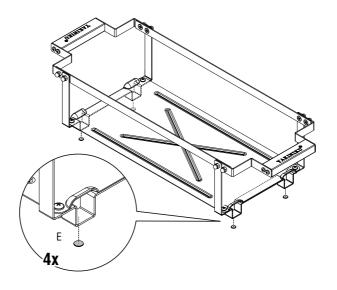

are protected by © copyright and all rights are reserved in any medium and in any form of reproduction worldwide. Any use of these materials, including reproduction, modification, distribution or republication, without the prior written consent of YAKINIKU® B.V. is strictly prohibited. YAKINIKU®, including the YAKINIKU® logo, are trademarks and/or registered trademarks of YAKINIKU® B.V. in the Netherlands and other countries worldwide. All rights reserved worldwide. Warning: The unauthorised reproduction or distribution of this copyrighted work is illegal. Criminal copyright infringement, including infringement without monetary gain, is investigated and is punishable by up to five years in federal prison and a fine of €350,000.



# SHICHRIN LARGE RECTANGULAR

Art. no. 800850

























YAKINIKU® B.V. LANGE REKSESTRAAT 19B 4538 AZ TERNEUZEN THE NETHERLANDS +31 (0)88 688 0600 YAKINIKUGRILL.COM