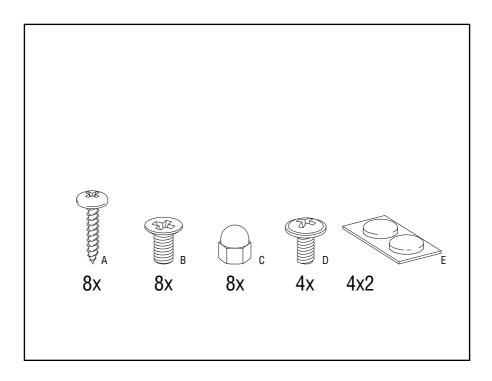

d materials are protected by © copyright and all rights are reserved in any medium and in any form of reproduction worldwide. Any use of these materials, including reproduction, modification, distribution or republication, without the prior written consent of YAKINIKU® B.V. is strictly prohibited. YAKINIKU®, including the YAKINIKU® logo, are trademarks and/or registered trademarks of YAKINIKU® B.V. in the Netherlands and other countries worldwide. All rights reserved worldwide. Warning: The unauthorised reproduction or distribution of this copyrighted work is illegal. Criminal copyright infringement, including infringement without monetary gain, is investigated and is punishable by up to five years in federal prison and a fine of €350,000.



# SHICHRIN LARGE RECTANGULAR

Art. no. 800850

























YAKINIKU® B.V. LANGE REKSESTRAAT 19B 4538 AZ TERNEUZEN THE NETHERLANDS +31 (0)88 688 0600 YAKINIKUGRILL.COM