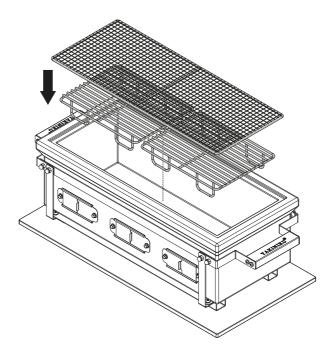

otected by © copyright and all rights are reserved in any medium and in any form of reproduction worldwide. Any use of these materials, including reproduction, modification, distribution or republication, without the prior written consent of YAKINIKU® B.V. is strictly prohibited. YAKINIKU®, including the YAKINIKU® logo, are trademarks and/or registered trademarks of YAKINIKU® B.V. in the Netherlands and other countries worldwide. All rights reserved worldwide. Warning: The unauthorised reproduction or distribution of this copyrighted work is illegal. Criminal copyright infringement, including infringement without monetary gain, is investigated and is punishable by up to five years in federal prison and a fine of €350,000.



# SHICHRIN LARGE RECTANGULAR

Art. no. 800850

























YAKINIKU® B.V. LANGE REKSESTRAAT 19B 4538 AZ TERNEUZEN THE NETHERLANDS +31 (0)88 688 0600 YAKINIKUGRILL.COM