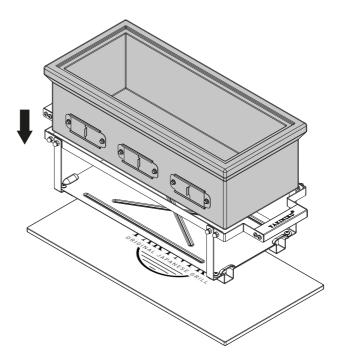

Always lift the Shichirin by the handles. After use, the ceramic may still be hot.

Always place the Shichirin on the bamboo plank to protect the surface beneath it from burning.