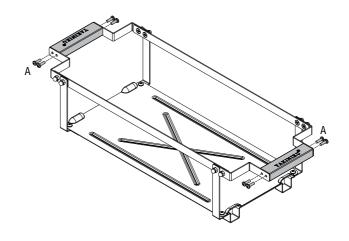

#### **BEFORE YOU START ASSEMBLING**

Assemble the Shichirin on a stable surface (such as a table or floor) to avoid damaging the product.

Please take the time to read the safety tips carefully.

If you have any questions regarding the assembly of the Shichirin, please contact the YAKINIKU® head office.

Always lift the Shichirin by the handles. After use, the ceramic may still be hot.

Always place the Shichirin on the bamboo plank to protect the surface beneath it from burning.