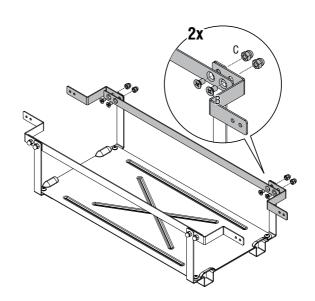

#### **BEFORE YOU START ASSEMBLING**

Assemble the Shichirin on a stable surface (such as a table or floor) to avoid damaging the product.

Please take the time to read the safety tips carefully.

If you have any questions regarding the assembly of the Shichirin, please contact the YAKINIKU® head office.

Always lift the Shichirin by the handles. After use, the ceramic may still be hot.

Always place the Shichirin on the bamboo plank to protect the surface beneath it from burning.