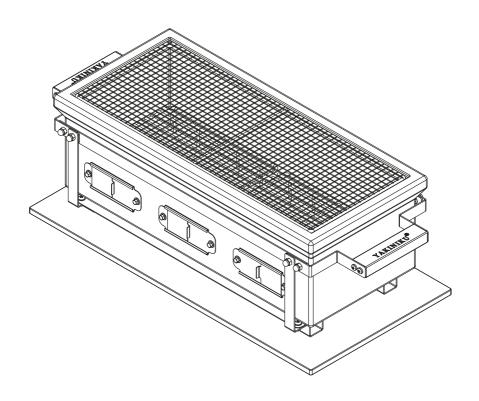

# SHICHRIN LARGE RECTANGULAR

Art. no. 800850

YAKINIKU® B.V. LANGE REKSESTRAAT 19B 4538 AZ TERNEUZEN THE NETHERLANDS +31 (0)88 688 0600 YAKINIKUGRILL.COM