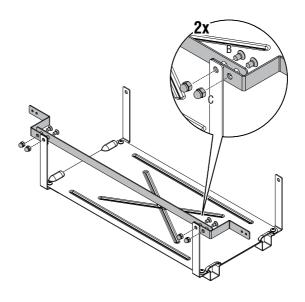

#### **BEFORE YOU START ASSEMBLING**

Assemble the Shichirin on a stable surface (such as a table or floor) to avoid damaging the product.

Please take the time to read the safety tips carefully.

If you have any questions regarding the assembly of the Shichirin, please contact the YAKINIKU® head office.

Always lift the Shichirin by the handles. After use, the ceramic may still be hot.

Always place the Shichirin on the bamboo plank to protect the surface beneath it from burning.