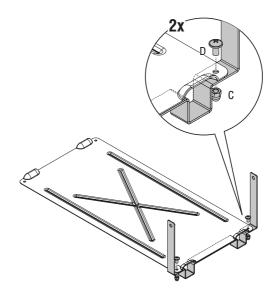

materials are protected by © copyright and all rights are reserved in any medium and in any form of reproduction worldwide. Any use of these materials, including reproduction, modification, distribution or republication, without the prior written consent of YAKINIKU® B.V. is strictly prohibited. YAKINIKU®, including the YAKINIKU® logo, are trademarks and/or registered trademarks of YAKINIKU® B.V. in the Netherlands and other countries worldwide. All rights reserved worldwide. Warning: The unauthorised reproduction or distribution of this copyrighted work is illegal. Criminal copyright infringement, including infringement without monetary gain, is investigated and is punishable by up to five years in federal prison and a fine of €350,000.



# SHICHRIN LARGE RECTANGULAR

Art. no. 800850

























YAKINIKU® B.V. LANGE REKSESTRAAT 19B 4538 AZ TERNEUZEN THE NETHERLANDS +31 (0)88 688 0600 YAKINIKUGRILL.COM